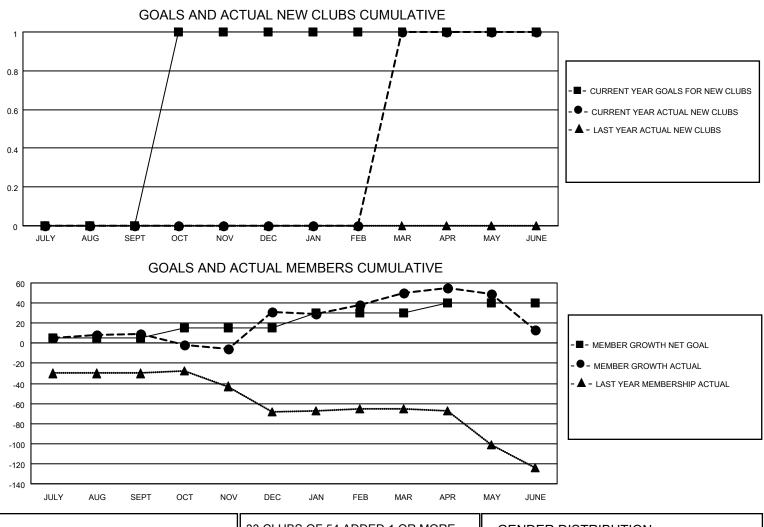

## LOCATION GREECE

District 117 B

Results as of: 6/30/2021

| Clubs                 |               |           |               | Members               |                        |                         |                                                    |  |
|-----------------------|---------------|-----------|---------------|-----------------------|------------------------|-------------------------|----------------------------------------------------|--|
| RESULTS FOR 2020-2021 |               |           |               | RESULTS FOR 2020-2021 |                        |                         |                                                    |  |
| QUARTER               | NEW CLUB GOAL | NEW CLUBS | DROPPED CLUBS | QUARTER MEME          | BER GROWTH NET<br>GOAL | MEMBER GROWTH<br>ACTUAL | DROPPED<br>MEMBERS ACTUAL<br>(including transfers) |  |
| JULY/AUG/SEPT         | 0             | 0         | 0             | JULY/AUG/SEPT         | 5                      | 23                      | 8                                                  |  |
| OCT/NOV/DEC           | 1             | 0         | 0             | OCT/NOV/DEC           | 10                     | 76                      | 52                                                 |  |
| JAN/FEB/MAR           | 0             | 1         | 0             | JAN/FEB/MAR           | 15                     | 46                      | 25                                                 |  |
| APR/MAY/JUNE          | 0             | 0         | 0             | APR/MAY/JUNE          | 10                     | 39                      | 65                                                 |  |

| DROPPED CLUBS: 0 |     | 33 CLUBS OF 54 ADDED 1 OR MORE | GENDER DISTRIBUTION |              |     |
|------------------|-----|--------------------------------|---------------------|--------------|-----|
|                  |     | NEW MEMBERS                    | MALE                | 544 (44.85%) |     |
|                  |     | J<br>T                         | FEMALE              | 669 (55.15%) |     |
| DROPPED MEMBERS  |     |                                |                     |              |     |
| DECEASED         | 6   | CLICK HERE FOR CUMULATIVE      |                     |              | 240 |
| CLUB CANCELLED   | 0   | MEMBERSHIP DATA                |                     |              | 100 |
| OTHER            | 144 |                                |                     |              | 133 |
| TOTAL            | 150 |                                | DOEO                |              |     |
|                  |     | -                              |                     |              |     |